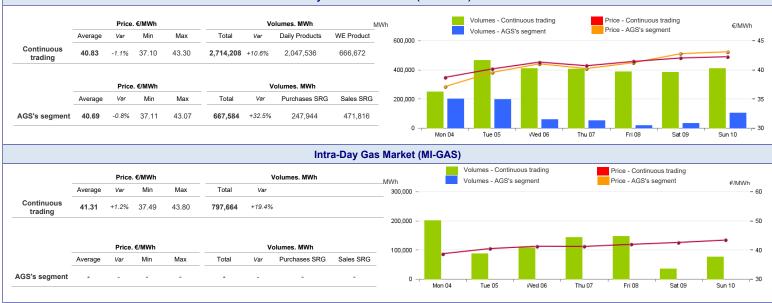

## Spot Gas Market (MP-GAS)

Day-Ahead Gas Market (MGP-GAS)

Thu 07

Fri 08

Sat 09

Sun 10

Other purposes <sup>(3)</sup>

The Total price is calculated as a weighted average price for the total volumes exchanged in each storage system.
To securely manage any expected deviations between overall network injections and withdrawals pursuant to Art. 2.5 of Annex A, AEEGSI's Resolution 312/2016/R/gas
Stored gas trades by Snam Rete Gas (SRG) not included in "Balancing"

Mon 04

Tue 05

Wed 06