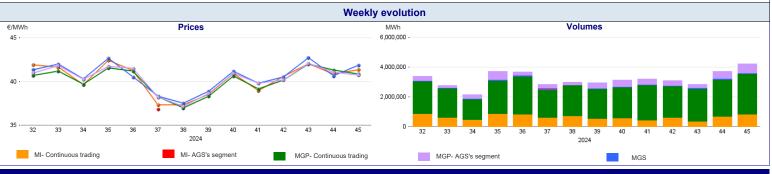

## **Gas Markets**

## Week n° 45 from 4 to 10 November 2024

## Spot Gas Market (MP-GAS)

Day-Ahead Gas Market (MGP-GAS)







Thu 07

Fri 08

Sat 09

Sun 10

Other purposes <sup>(3)</sup>

The Total price is calculated as a weighted average price for the total volumes exchanged in each storage system.
To securely manage any expected deviations between overall network injections and withdrawals pursuant to Art. 2.5 of Annex A, AEEGSI's Resolution 312/2016/R/gas
Stored gas trades by Snam Rete Gas (SRG) not included in "Balancing"



Mon 04

Tue 05

Wed 06

## Forward Gas Market (MT-GAS)

|              | Market           |               |              |          |        |         | отс           |         | Total   |          |                |     |
|--------------|------------------|---------------|--------------|----------|--------|---------|---------------|---------|---------|----------|----------------|-----|
| Products     | Minimum<br>Price | Maximum Price | Check Price* |          | Trades | Volumes | Registrations | Volumes | Volumes |          | Open interest* |     |
|              | €/MWh            | €/MWh         | €/MWh        | change % | N.     | MWh/d   | Ν.            | MWh/d   | MWh/d   | change % | MWh/d          | MWh |
| BoM-2024-11  | -                | -             | 39.56        | -0.3%