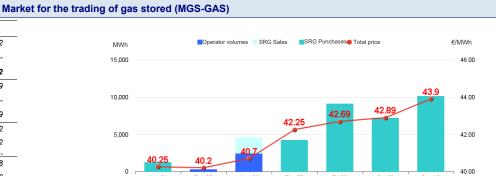

## Spot Gas Market (MP-GAS)

Day-Ahead Gas Market (MGP-GAS)

Thu 07

Fri 08

Sat 09

Sun 10

Other purposes <sup>(3)</sup>

The Total price is calculated as a weighted average price for the total volumes exchanged in each storage system.
To securely manage any expected deviations between overall network injections and withdrawals pursuant to Art. 2.5 of Annex A, AEEGSI's Resolution 312/2016/R/gas
Stored gas trades by Snam Rete Gas (SRG) not included in "Balancing"