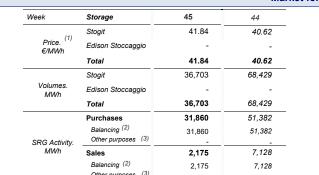

## Spot Gas Market (MP-GAS)

Day-Ahead Gas Market (MGP-GAS)

Thu 07

Fri 08

Sat 09

Sun 10

Other purposes <sup>(3)</sup>

The Total price is calculated as a weighted average price for the total volumes exchanged in each storage system.
To securely manage any expected deviations between overall network injections and withdrawals pursuant to Art. 2.5 of Annex A, AEEGSI's Resolution 312/2016/R/gas
Stored gas trades by Snam Rete Gas (SRG) not included in "Balancing"

Mon 04

Tue 05

Wed 06